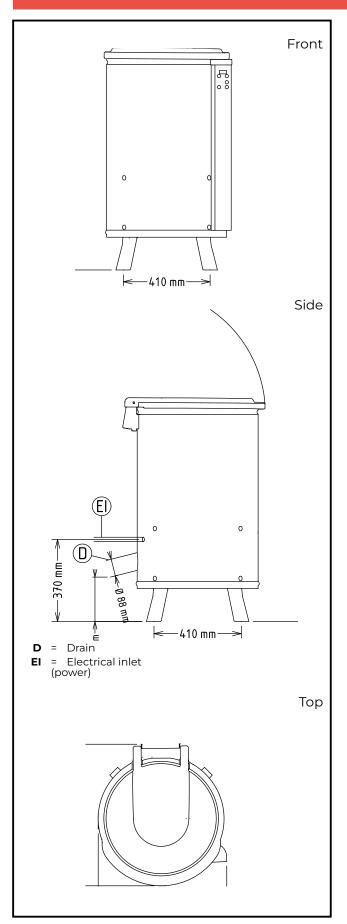

# Spin Dryers Vegetable Dryer, 10 Kg with basket

| Electric                                                                                                                                                                                                         |                                                             |
|------------------------------------------------------------------------------------------------------------------------------------------------------------------------------------------------------------------|-------------------------------------------------------------|
| Supply voltage:<br>Electrical power max.:<br>Total Watts:                                                                                                                                                        | 220-240/380-415 V/3 ph/50<br>Hz<br>0.75 kW<br>0.75 kW       |
| Key Information:                                                                                                                                                                                                 |                                                             |
| External dimensions, Width: External dimensions, Depth: External dimensions, Height: Shipping weight: Well Capacity: Usable well capacity: Load per cycle - light vegetables: Load per cycle - heavy vegetables: | 578 mm 639 mm 1005 mm 74 kg 65 lt 65 lt 18 UNITS OF LETTUCE |
| -                                                                                                                                                                                                                |                                                             |