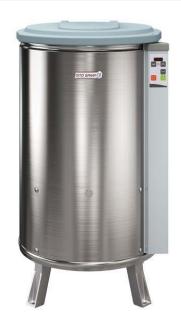

#### 603652 (DELX65XF5)

10 kg vegetable dryer with 65 lt basket volume. Spin drying automatic cycle. Stainless steel basket with aluminium base

## **Short Form Specification**

<u>Item No.</u>

Body and panels in stainless steel, lid in plastic material. Removable stainless steel basket with aluminium base (65 litres). Flat and waterproof touch button control panel. Two cycles: "automatic" which alternates rotation with several sudden stops (for all vegetables); "manual" thanks to the adjustable timer up to 59 minutes (for delicate vegetables). Residual water is eliminated through an outlet pipe. Equipped with self-braking motor which stops the machine after the set drying time or if the lid is open during the cycle. IP55 and IP34 protection. V-ribbed belt drive. Basket rotation speed: 330 rpm. Load capacity: 10 kg, - 18 lettuce heads.

## Construction

- Stainless steel body and panels.
- Basket rotates at approximately 330 rpm.
- Removable stainless steel basket (base in aluminium), 65 liters capacity.